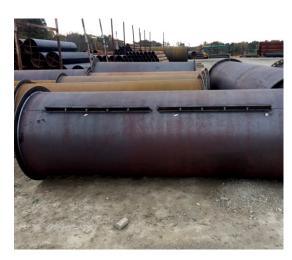

## SPLIT FLANGED CASING

Split Flanged Casing is the perfect solution for encasing existing lines without interrupting service, when field welding is not an option, or where access is needed for future maintenance. The pipe is split longitudinally, split flanges are attached to both ends, and pre-drilled flat bars are attached to each horizontal side. Our precise manufacturing processes result in perfectly aligned connections and we supply all standard hardware for assembly, which makes installation fast and easy.